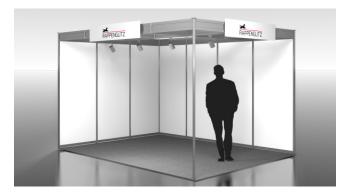

## STANDARD-BEAUTY (EUR 59/sqm) (minimum 9 sqm)

## "STANDARD-BEAUTY" stand

EUR 59/sqm plus VAT Rental including building-up and dismantling. Minimum size 9.0 sqm Does not include electricity.

Basic fittings

- Rips exhibition roll carpeting, available in various colours
- Wall cladding, white, height: 2.5 m
- Display white
- Lighting: one LED spotlight per 3.0 sqm as well as one LED arm spotlight