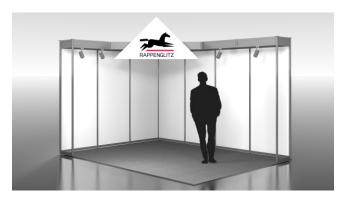

## BUSINESS-BEAUTY (EUR 72/sqm) (minimum 12 sqm)

## "BUSINESS-BEAUTY" stand

EUR 72/sqm plus VAT Rental including building-up and dismantling. Minimum size 12.0 sqm Does not include electricity.

Basic fittings

- Rips exhibition roll carpeting, available in various colours
- Wall cladding, white, height: 2.5 m
- Towers white (height: 3.5 m)
- Lockable cabin with cloakroom (0.5 sqm), door white
- Open storeroom 0.5 sqm
- Lighting: one LED spotlight per 3.0 sqm as well as one LED arm spotlight per tower