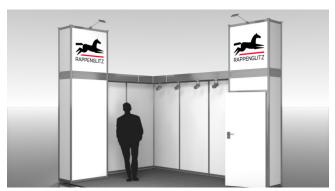

## MULTI ONE BEAUTY (EUR 105/sqm) (minimum 12 sqm)

## **Stand type "MULTI ONE BEAUTY"** EUR 105/sqm plus VAT Rental including building-up and dismantling. minimum size: 12.0 sqm without power connection

Basic equipment

- Rips exhibition roll carpeting, available in various colours
- Wall cladding, white, height: 2.5 m
- Lighting: one LED spotlight per 3.0 m<sup>2</sup>
- Lockable cabin, door panel white (for an additional charge)