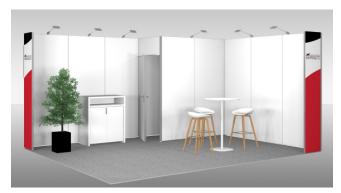

## BUSINESS-BEAUTY (EUR 72/sqm) (minimum 12 sqm)

## "BUSINESS-BEAUTY" stand

EUR 72/sqm plus VAT Rental including building-up and dismantling. Minimum size 12.0 sqm Does not include electricity.

Basic fittings

- Rips exhibition roll carpeting, available in various colours
- Wall cladding, white, height: 2.5 m
- Towers white (height: 3.5 m)
- Lockable cabin with cloakroom (0.5 sqm), door white
- Open storeroom 0.5 sqm
- Lighting: one LED spotlight per 3.0 sqm as well as one LED arm spotlight per tower